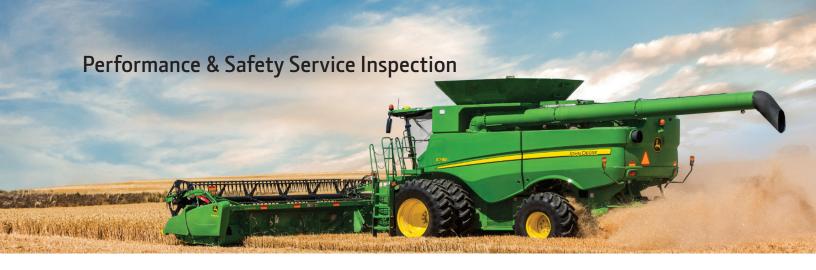

## **COMBINES:**

Complete John Deere Performax combine inspection:

- Complete grease job
- Change engine oil
- Change air filters in cab and engine
- Change fuel filter
- Test safety systems and operator controls
- Plus 50 more Performax services!

## **PLATFORMS:**

- Inspect and adjust cutterbar
- Inspect and adjust auger
- Inspect and adjust belt, rolls, and teeth
- Adjust contour master applications (if applicable)
- Test safety systems & operator controls
- Plus MORE Performax services!

## **CORN HEADS:**

- Grease all fittings
- Inspect & adjust auger, fingers & strippers
- Inspect all gearcase oil levels & top off lube
- Inspect & adjust row units, chains & sprockets
- Test safety systems & operator controls
- Plus MORE Performax services!